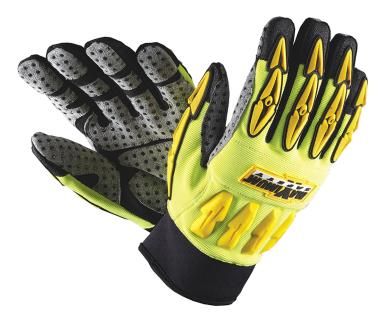

# **Product Description:**

MaxiTek® Maximum Safety Mad Max II Professional Workman's Gloves, synthetic leather palm with PVC dot reinforcement, hi-vis yellow back, moulded TPR finger and back of hand protection, airprene wrists.

- Abrasion Resistant PVC Dot reinforced synthetic leather palm and fingers.
- Hi-Viz Lime, foam padded laminated spandex fabric back.
- TPR Moulded Knuckle guards and back of hand guards.
- **Diamond Grip PVC** impregnated fingertips and thumb crotch.
- CUT Level 2 protection.
- Breathable Airprene wrist cuff and vented lycra fabric vent.

### **Technical Data:**

Hi-vis lime, heavy duty workman's glove, PVC dot reinforced palm and fingers; foam padded back with TPR crush protection inserts. Lime, black and grey.

Sizes: Packaging:

S - 2XL 6 pairs per pack or carton of 72 pairs